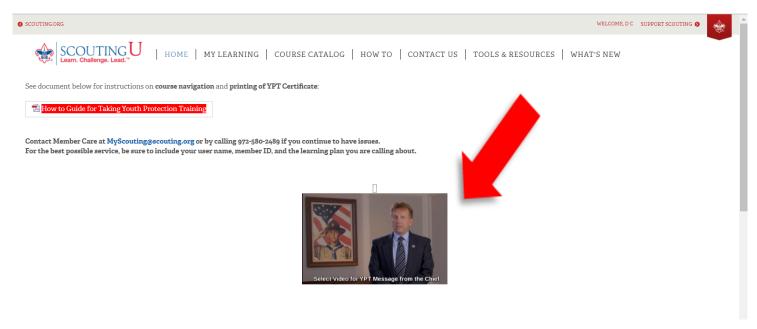

## 1. Go to http://my.scouting.org

2. Enter your login name and password.

3. On the opening page of my.scouting.org, click on the Youth Protection logo.

4. On the Youth Protection page of the BSA Learn Center first view the welcome video from Chief Scout Executive Michael Surbaugh by clicking on the video. It will open and play in another window.