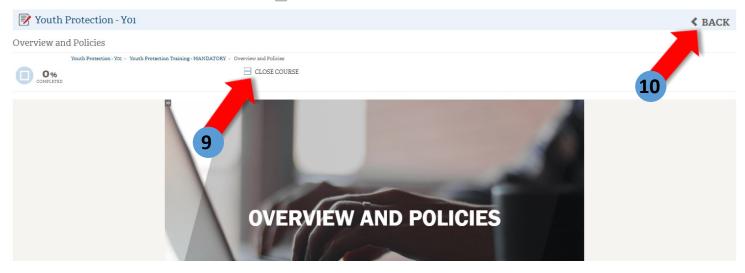

| 9. | Upon completion of each course select the |              | button which will register complete status |
|----|-------------------------------------------|--------------|--------------------------------------------|
| J. | opon completion of each course select the | CLUSE COURSE | button which whilegister complete status   |