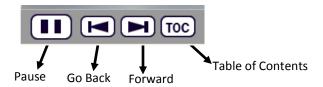

Navigation tools include:

In order to meet timing for state regulations, you will not be able to fast forward (button will be grayed out) until the audio finishes playing for each slide. Once the audio is completed, the forward button will be appear. Click the forward button to proceed.