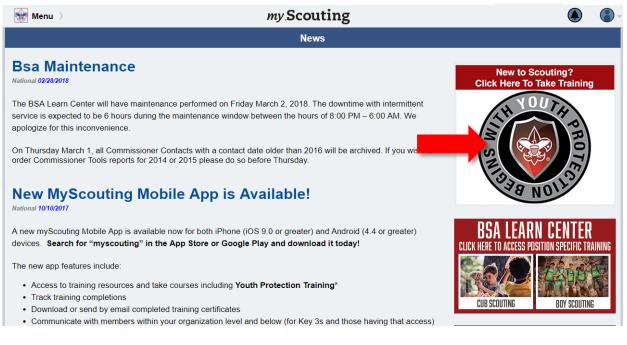

## 1. Go to http://my.scouting.org

2. Enter your login name and password.

3. On the opening page of my.scouting.org, click on the Youth Protection logo.

4. On the Youth Protection page of the BSA Learn Center first view the welcome video from Chief Scout Executive Michael Surbaugh by clicking on the video. It will open and play in another window.